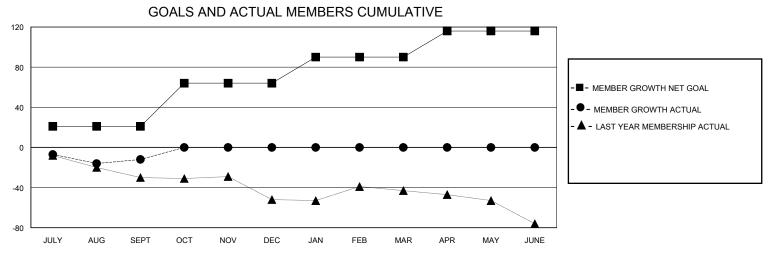

## District N 2

Results as of: 9/30/2024

| GMT:          |               | GMT CA      |               |                               |                       |                         |                                                    |
|---------------|---------------|-------------|---------------|-------------------------------|-----------------------|-------------------------|----------------------------------------------------|
|               | Club          | s           |               | Members RESULTS FOR 2024-2025 |                       |                         |                                                    |
|               | RESULTS FOR   | R 2024-2025 |               |                               |                       |                         |                                                    |
| QUARTER       | NEW CLUB GOAL | NEW CLUBS   | DROPPED CLUBS | QUARTER MEMB                  | ER GROWTH NET<br>GOAL | MEMBER GROWTH<br>ACTUAL | DROPPED<br>MEMBERS ACTUAL<br>(including transfers) |
| JULY/AUG/SEPT | 0             | 0           | 0             | JULY/AUG/SEPT                 | 21                    | 31                      | 35                                                 |
| OCT/NOV/DEC   | 0             | 0           | 0             | OCT/NOV/DEC                   | 43                    | 0                       | 0                                                  |
| JAN/FEB/MAR   | 1             | 0           | 0             | JAN/FEB/MAR                   | 26                    | 0                       | 0                                                  |
| APR/MAY/JUNE  | 0             | 0           | 0             | APR/MAY/JUNE                  | 26                    | 0                       | 0                                                  |